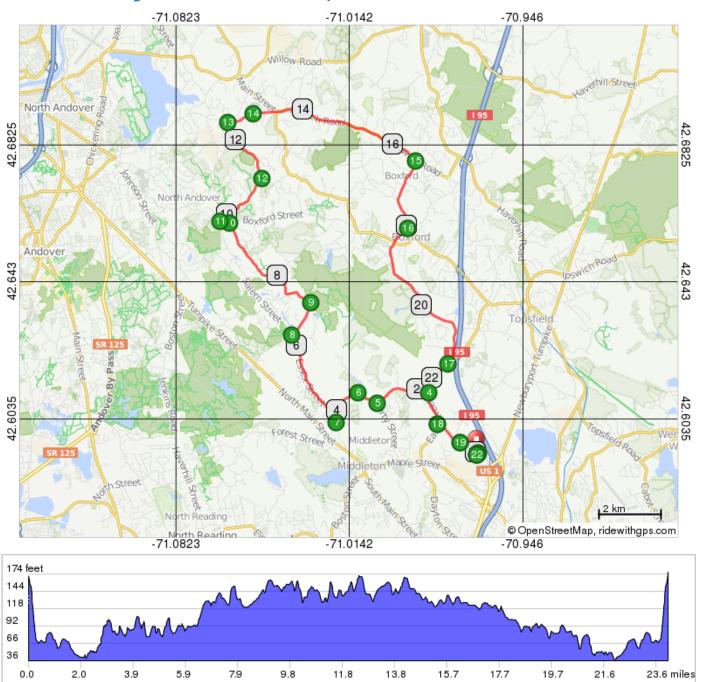

## Miles for Myles 25 Mile Loop

**Distance:** 24.1 mi

**Elevation:** + 952 / - 946 ft

**Good For:** cycling

## Miles for Myles 25 Mile Loop

| 0.0  | 0.0 | -             | Start of route              |
|------|-----|---------------|-----------------------------|
| 0.0  | 0.0 | <b>←</b>      | L onto Village Rd           |
| 0.5  | 0.4 | 1             | Continue onto<br>Locust St  |
| 1.1  | 0.6 | $\rightarrow$ | R onto East St              |
| 1.8  | 0.7 | <b>←</b>      | L onto Peabody St           |
| 3.0  | 1.2 | $\rightarrow$ | R onto Liberty St           |
| 3.4  | 0.5 | <b>←</b>      | L onto School St            |
| 4.2  | 0.8 | $\rightarrow$ | R onto Essex St             |
| 6.3  | 2.0 | <b>→</b>      | R onto Sharpners<br>Pond Rd |
| 7.0  | 8.0 | <b>←</b>      | L onto Forest St            |
| 9.6  | 2.6 | <b>←</b>      | L onto Boxford St           |
| 9.8  | 0.2 | <b>→</b>      | Sharp R onto Foster<br>St   |
| 11.0 | 1.2 | 1             | Continue onto<br>Winter St  |

| 11.0 miles. +3 | 95/-433 | feet |
|----------------|---------|------|
|----------------|---------|------|

| 12.4 | 1.4 | $\rightarrow$ | R onto Dale St                     |
|------|-----|---------------|------------------------------------|
| 13.0 | 0.6 | 1             | Continue onto<br>Ipswich Rd        |
| 16.5 | 3.6 | <b>→</b>      | Slight R onto<br>Georgetown Rd     |
| 18.0 | 1.5 | $\rightarrow$ | R onto Middleton Rd                |
| 21.6 | 3.5 | <b>→</b>      | R onto Endicott<br>Rd/Middleton Rd |
| 23.0 | 1.4 | <b>←</b>      | L onto Locust St                   |
| 23.6 | 0.6 | <b>←</b>      | Slight L onto Village<br>Rd        |
| 24.0 | 0.4 | <b>→</b>      | R                                  |
| 24.1 | 0.0 | <b>←</b>      | L                                  |
| 24.1 | 0.0 | <b> </b>      | End of route                       |

13.0 miles. +360/-355 feet